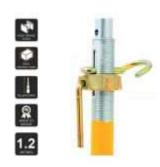

# **Butlin Maxi Prop 1.20m (700-1200mm)**

Australia's only Acrow Prop with a Lifetime Guarantee and Free Delivery Australia wide. The Butlin Maxi Prop 1.20m – designed, manufactured & built for Australian tradesman. Buy online or call...

**SKU:**SHO01.3070.120