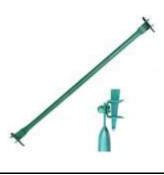

| Product Information                                                                                                                                                                                                                                  |
|------------------------------------------------------------------------------------------------------------------------------------------------------------------------------------------------------------------------------------------------------|
| Ladder transom gal 1.83m  Delivery Australia Wide  Lifetime Guarantee. Kwikstage Galvanised Ladder Transom 1.83m Designed, Manufactured & Built for Australian Tradesman. Buy online or call 1300 919 905 to speak to a friendly  SKU:SCA21.1313.183 |
| Ladder transom gal 2.44m  Delivery Australia Wide Placed horizontally the Kwikstage Galvanised Ladder Transom 2.44m forms an opening inside the scaffold bay for ladder access.  SKU:SCA21.1313.244                                                  |
| Ledger gal 0.76m  Delivery Australia Wide   Lifetime Guarantee. Kwikstage Galvanised Ledger 0.73m Designed, Manufactured & Built for Australian Tradesman. Buy online or call 1300 919 905 to speak to a friendly qualified  SKU:SCA21.2607.076      |
| Ledger gal 1.27m  Delivery Australia Wide   Lifetime Guarantee. Kwikstage Galvanised Ledger 1.27m Designed, Manufactured & Built for Australian Tradesman. Buy online or call 1300 919 905 to speak to a friendly qualified  SKU:SCA21.2607.127      |
| Ledger gal 1.83m  Delivery Australia Wide   Lifetime Guarantee. Kwikstage Galvanised Ledger 1.83m Designed, Manufactured & Built for Australian Tradesman. Buy online or call 1300 919 905 to speak to a friendly qualified  SKU:SCA21.2607.183      |