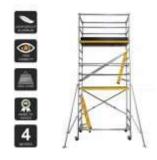

### **Aluminium Mobile Scaffold 3m**

Free Delivery Australia Wide | Lifetime Guarantee | Ladder & Outriggers Included in Price Add Extension Packs as required. Aluminium Mobile Scaffold 3m. Designed, Manufactured & Built for Australian Tradesman. Buy...