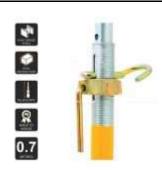

# **Butlin Maxi Prop 0.70m (450-700mm)**

Australia's only Acrow Prop with a Lifetime Guarantee and Free Delivery Australia wide. The Butlin Maxi Prop 0.70m – designed, manufactured & built for Australian tradesman. Buy online or call...

SKU:SHO01.3070.070