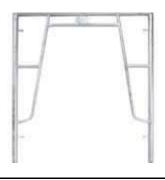

# Frame-walkthru 1494 highx1312mm wide

Frame-walkthru 1494 highx1312mm wide is a fabricated scaffold frame. Fabricated frame scaffolds are one of the best types of scaffolds systems as they are fast and easy to use. Faster...

**SKU:**SCA25.2602.150