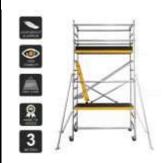

# **Product Information** 1 3.0m Straight Ladder Australia's Best 3.0M Straight Aluminium Ladder. Need a 3.0m Straight [...] **SKU:**LAD01.1004.300 3.0 4.2m Straight Ladder Australia's Best 4.2M Straight Aluminium Ladder. Need a 4.2m Straight [...] SKU:LAD01.1004.420 4.2 **Adjustable Joiner 180** Free Delivery Australia Wide | Lifetime Guarantee. Adjustable Joiner 180 Designed, Manufactured & Built for Australian Tradesman. Buy online or call 1300 919 905 to speak to a friendly qualified... **SKU:**EDG13.1400.500 **Aluminium Mobile Scaffold 1m** Free Delivery Australia Wide | Lifetime Guarantee | Add Extension Packs as required | Aluminium Mobile Scaffold 1m. Designed, Manufactured & Built for Australian Tradesman. Buy online or call 1300... SKU:SCA06.0001.200 Aluminium Mobile Scaffold 2m Free Delivery Australia Wide | Lifetime Guarantee | Add Extension Packs as required Aluminium Mobile Scaffold 2m. Designed, Manufactured & Built for Australian Tradesman. Buy online or call 1300