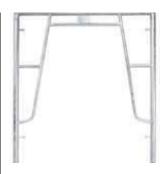

# Frame-walkthru 1994 highx1312mm wide

Frame-walkthru 1994 highx1312mm wide is a fabricated scaffold frame. Fabricated frame scaffolds are one of the best types of scaffolds systems as they are fast and easy to use. Faster...

**SKU:**SCA25.2602.200