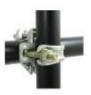

|      | Product Information                                                                                                                                                                                                                                |
|------|----------------------------------------------------------------------------------------------------------------------------------------------------------------------------------------------------------------------------------------------------|
|      | 1 board hop up gal Delivery Australia Wide Placed horizontally the Kwikstage galvanised 1 board hop up bracket enables an additional cantilevered 230 mm platform generally to the inside of the scaffold nearest the building. SKU:SCA21.2630.001 |
| 1.38 | 1.38m Maxi Scaff Ladder The Butlin Maxi Scaff Ladder 1.38m attaches to the Butlin [] SKU:LAD01.1004.130                                                                                                                                            |
|      | 2 board hop up gal Delivery Australia Wide   Lifetime Guarantee. Kwikstage Galvanised 2 Board Hop Up Bracket Designed, Manufactured & Built for Australian Tradesman. Buy online or call 1300 919 905 to speak to a SKU:SCA21.2630.002             |
|      | 3 board hop up gal Delivery Australia Wide   Lifetime Guarantee. Kwikstage Galvanised 3 Board Hop Up Bracket Designed, Manufactured & Built for Australian Tradesman. Buy online or call 1300 919 905 to speak to a SKU:SCA21.2630.003             |