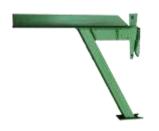

|      | Product Information                                                                                                                                                                                                                                |
|------|----------------------------------------------------------------------------------------------------------------------------------------------------------------------------------------------------------------------------------------------------|
|      | 1 board hop up gal Delivery Australia Wide Placed horizontally the Kwikstage galvanised 1 board hop up bracket enables an additional cantilevered 230 mm platform generally to the inside of the scaffold nearest the building. SKU:SCA21.2630.001 |
| 1.38 | 1.38m Maxi Scaff Ladder The Butlin Maxi Scaff Ladder 1.38m attaches to the Butlin [] SKU:LAD01.1004.130                                                                                                                                            |
|      | 2 board hop up gal Delivery Australia Wide   Lifetime Guarantee. Kwikstage Galvanised 2 Board Hop Up Bracket Designed, Manufactured & Built for Australian Tradesman. Buy online or call 1300 919 905 to speak to a SKU:SCA21.2630.002             |
|      | 3 board hop up gal Delivery Australia Wide   Lifetime Guarantee. Kwikstage Galvanised 3 Board Hop Up Bracket Designed, Manufactured & Built for Australian Tradesman. Buy online or call 1300 919 905 to speak to a SKU:SCA21.2630.003             |