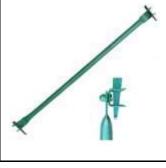

| Product Information                                                                                                                                                                                                                                  |
|------------------------------------------------------------------------------------------------------------------------------------------------------------------------------------------------------------------------------------------------------|
| Ladder transom gal 1.83m  Delivery Australia Wide  Lifetime Guarantee. Kwikstage Galvanised Ladder Transom 1.83m Designed, Manufactured & Built for Australian Tradesman. Buy online or call 1300 919 905 to speak to a friendly  SKU:SCA21.1313.183 |
| Ladder transom gal 2.44m  Delivery Australia Wide Placed horizontally the Kwikstage Galvanised Ladder Transom 2.44m forms an opening inside the scaffold bay for ladder access.  SKU:SCA21.1313.244                                                  |
| Ledger gal 0.76m  Delivery Australia Wide   Lifetime Guarantee. Kwikstage Galvanised Ledger 0.73m Designed, Manufactured & Built for Australian Tradesman. Buy online or call 1300 919 905 to speak to a friendly qualified  SKU:SCA21.2607.076      |
| Ledger gal 1.27m  Delivery Australia Wide   Lifetime Guarantee. Kwikstage Galvanised Ledger 1.27m Designed, Manufactured & Built for Australian Tradesman. Buy online or call 1300 919 905 to speak to a friendly qualified  SKU:SCA21.2607.127      |
| Ledger gal 1.83m  Delivery Australia Wide   Lifetime Guarantee. Kwikstage Galvanised Ledger 1.83m Designed, Manufactured & Built for Australian Tradesman. Buy online or call 1300 919 905 to speak to a friendly qualified  SKU:SCA21.2607.183      |