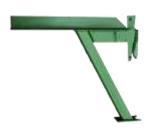

|      | Product Information                                                                                                                                                                                                                                |
|------|----------------------------------------------------------------------------------------------------------------------------------------------------------------------------------------------------------------------------------------------------|
|      | 1 board hop up gal Delivery Australia Wide Placed horizontally the Kwikstage galvanised 1 board hop up bracket enables an additional cantilevered 230 mm platform generally to the inside of the scaffold nearest the building. SKU:SCA21.2630.001 |
| 1.38 | 1.38m Maxi Scaff Ladder The Butlin Maxi Scaff Ladder 1.38m attaches to the Butlin [] SKU:LAD01.1004.130                                                                                                                                            |
|      | 2 board hop up gal Delivery Australia Wide   Lifetime Guarantee. Kwikstage Galvanised 2 Board Hop Up Bracket Designed, Manufactured & Built for Australian Tradesman. Buy online or call 1300 919 905 to speak to a SKU:SCA21.2630.002             |
|      | 3 board hop up gal Delivery Australia Wide   Lifetime Guarantee. Kwikstage Galvanised 3 Board Hop Up Bracket Designed, Manufactured & Built for Australian Tradesman. Buy online or call 1300 919 905 to speak to a SKU:SCA21.2630.003             |