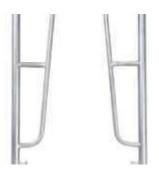

# Frame-walkthru 1494 highx812mm wide

Frame-walkthru 1494 highx812mm wide is a fabricated scaffold frame. Fabricated frame scaffolds are one of the best types of scaffolds systems as they are fast and easy to use. Faster...

SKU:SCA25.2601.150