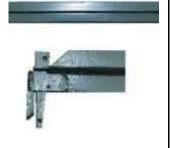

|      | Product Information                                                                                                                                                                                                                                |
|------|----------------------------------------------------------------------------------------------------------------------------------------------------------------------------------------------------------------------------------------------------|
|      | 1 board hop up gal Delivery Australia Wide Placed horizontally the Kwikstage galvanised 1 board hop up bracket enables an additional cantilevered 230 mm platform generally to the inside of the scaffold nearest the building. SKU:SCA21.2630.001 |
| 1.38 | 1.38m Maxi Scaff Ladder The Butlin Maxi Scaff Ladder 1.38m attaches to the Butlin [] SKU:LAD01.1004.130                                                                                                                                            |
|      | 2 board hop up gal Delivery Australia Wide   Lifetime Guarantee. Kwikstage Galvanised 2 Board Hop Up Bracket Designed, Manufactured & Built for Australian Tradesman. Buy online or call 1300 919 905 to speak to a SKU:SCA21.2630.002             |
|      | 3 board hop up gal Delivery Australia Wide   Lifetime Guarantee. Kwikstage Galvanised 3 Board Hop Up Bracket Designed, Manufactured & Built for Australian Tradesman. Buy online or call 1300 919 905 to speak to a SKU:SCA21.2630.003             |