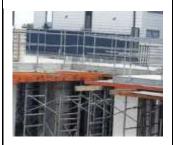

|      | Product Information                                                                                                                                                                                                                                |
|------|----------------------------------------------------------------------------------------------------------------------------------------------------------------------------------------------------------------------------------------------------|
|      | 1 board hop up gal Delivery Australia Wide Placed horizontally the Kwikstage galvanised 1 board hop up bracket enables an additional cantilevered 230 mm platform generally to the inside of the scaffold nearest the building. SKU:SCA21.2630.001 |
| 1.38 | 1.38m Maxi Scaff Ladder The Butlin Maxi Scaff Ladder 1.38m attaches to the Butlin [] SKU:LAD01.1004.130                                                                                                                                            |
|      | 2 board hop up gal Delivery Australia Wide   Lifetime Guarantee. Kwikstage Galvanised 2 Board Hop Up Bracket Designed, Manufactured & Built for Australian Tradesman. Buy online or call 1300 919 905 to speak to a SKU:SCA21.2630.002             |
|      | 3 board hop up gal Delivery Australia Wide   Lifetime Guarantee. Kwikstage Galvanised 3 Board Hop Up Bracket Designed, Manufactured & Built for Australian Tradesman. Buy online or call 1300 919 905 to speak to a SKU:SCA21.2630.003             |